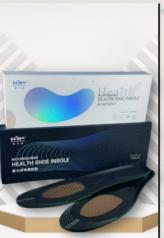

# NOURISHING HEALTH SHOE INSOLE Unblock the Meridians to Improve

Human Health. Tender Care for your feet, keeps the body healthy.

1 Pair - RM798 | 112PV

3 Pairs - RM819 | 100PV (\*Promo)

## **Nourishing Health Shoe Insole**

Tender care for your feet, keeps the body healthy