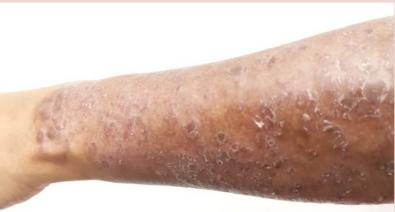

### **BEFORE**

- 66 Usages: 2 weeks
  - Reduce level of the skin pealing
  - No need extra skin care
  - Feeling Amazed and satisfied

THANK YOU NORLAND

### **AFTER**