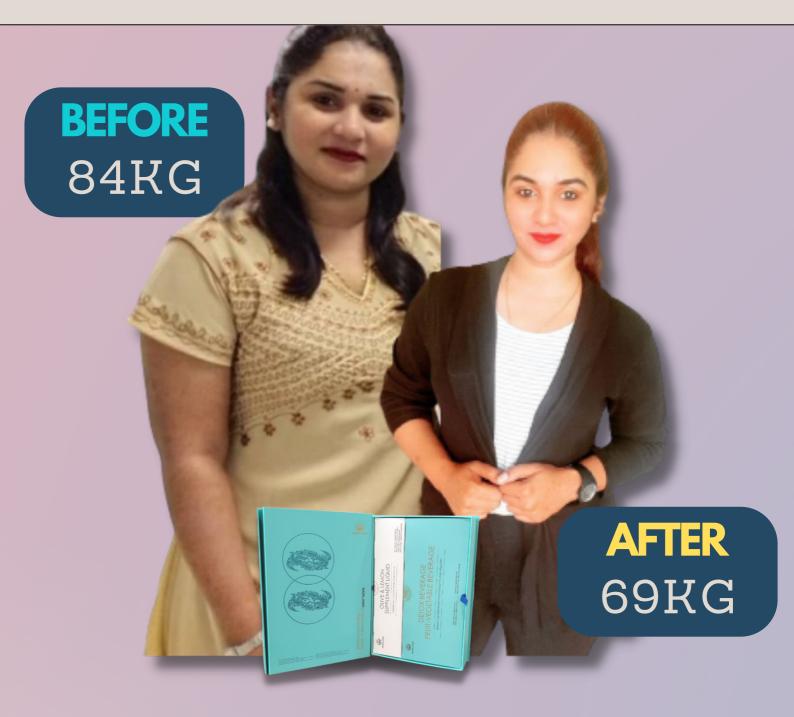

## MISS VERNISA KUMARAN, 25

Suffering with heavy weight, She tried many remedies but failed until she found Quantum Detox. Thank you Norland to transform me into healthier and younger looking in natural way.