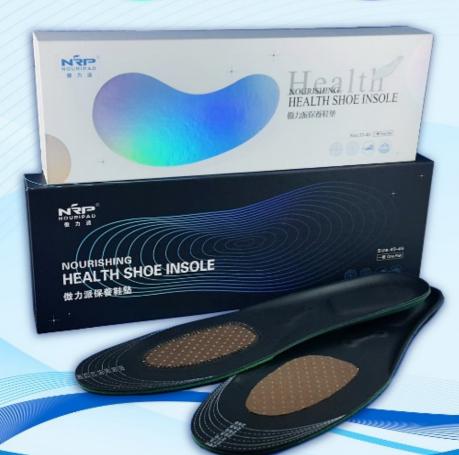

# NOURISHING HEALTH SHOE INSOLE Unblock the Meridians to Improve

Human Health. Tender Care for your feet, keeps the body healthy.

1 Pair - RM798 | 112PV

3 Pairs - RM819 | 100PV (\*Promo)

## **UNBLOCK THE MERIDIANS TO IMPROVE HUMAN HEALTH**

**Enjoy Daily Foot SPA & Keep Your Body Healthy** 

Made from quality materials with cutting edge technology

Massage acupuncture points while you are walking Provides high-tech foot spa experience

## **Nourishing Health Shoe Insole**

Tender care for your feet, keeps the body healthy